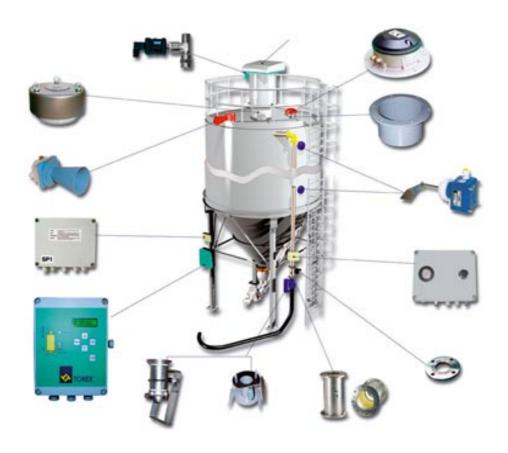

## POWDER HANDLING EQUIPMENT

## For Pre-Mixed Building Materials & Batching Plants

SCREW CONVEYORS
(Available ex-stock, for next day delivery - 219 & 273 mm O/D, range - 7 to 12 metres lengths

PRESSURE RELIEF VALVES (Including 355mm O/D)

SILOTOP FILTERS 24M3 Filter area

BUTTERFLY VALVES (Including actuators)

**PINCH VALVES** 

MATERIAL FLOW AIDS

SILO SAFETY SYSTEM – Complete silo pressure protection)

ANTI-WEAR ELBOWS

DRY-BATCH Concrete Plant Dust Collectors

HOPPER VENTING FILTERS

## **OTHER EQUIPMENT AVAILABLE**

- SILOS NEW & USED AVAILABLE All sizes
- MIXERS, WEIGH HOPPERS, BELT CONVEYORS, DOSING SYSTEMS
- CONNECTING SLEEVES & CHUTES, available in standard & custom sizes
- FILTER CARTRIDGES & BAG FILTERS