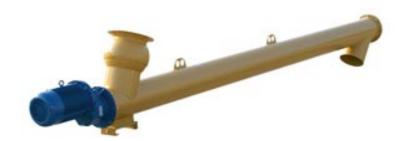

## For Pre-Mixed Building Materials & Batching Plants

SCREW CONVEYORS
(Available ex-stock, for next day delivery - 219 & 273 mm O/D, range - 7 to 12 metres lengths

PRESSURE RELIEF VALVES (Including 355mm O/D)