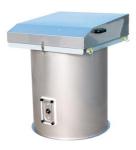

## POWDER HANDLING EQUIPMENT

## For Pre-Mixed Building Materials & Batching Plants



SCREW CONVEYORS
(Available ex-stock, for next day delivery - 219 & 273 mm O/D, range - 7 to 12 metres lengths



PRESSURE RELIEF VALVES (Including 355mm O/D)



SILOTOP FILTERS 24M3 Filter area



BUTTERFLY VALVES (Including actuators)



**PINCH VALVES** 

MATERIAL FLOW AIDS







SILO SAFETY SYSTEM – Complete silo pressure protection)



ANTI-WEAR ELBOWS





DRY-BATCH Concrete Plant Dust Collectors



HOPPER VENTING FILTERS

## **OTHER EQUIPMENT AVAILABLE**

- SILOS NEW & USED AVAILABLE All sizes
- MIXERS, WEIGH HOPPERS, BELT CONVEYORS, DOSING SYSTEMS
- CONNECTING SLEEVES & CHUTES, available in standard & custom sizes
- FILTER CARTRIDGES & BAG FILTERS

\*\* PLEASE CONTACT US FOR PRICES AND DELIVERY COSTS \*\*
Tel /Fax 01270651611 Mobile 07980890796